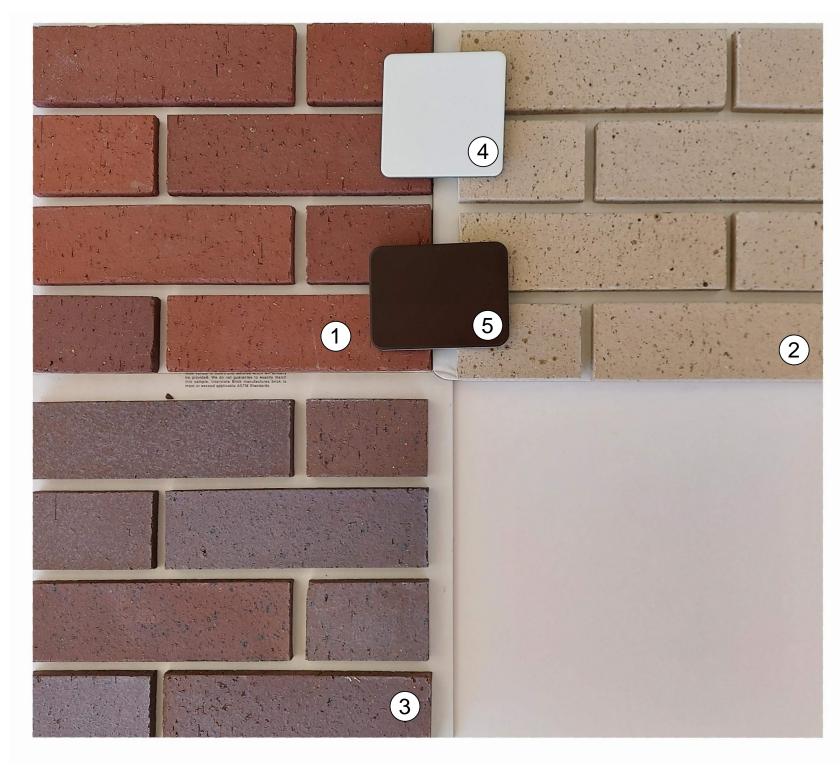

BODY: INTERSTATE BRICK "MOUNTAIN RED" SIZE: 3-5/8" X 2-1/4" X 7-5/8"

ACCENT: INTERSTATE BRICK "ASH" SIZE: 3-5/8" X 2-1/4" X 7-5/8"

2NORTH ELEVATION (EAST HAYSTACK STREET)

BASE: INTERSTATE BRICK
"IRON STONE"
SIZE: 3-5/8" X 7-9/16" X 15-5/8"

CANOPY: ALPOLIC METAL PANELS "BONE WHITE"

CANOPY: ALPOLIC METAL PANELS "BONE WHITE"

- BODY: INTERSTATE BRICK
  "MOUNTAIN RED"
  SIZE: 3-5/8" X 2-1/4" X 7-5/8"
- ACCENT: INTERSTATE
  BRICK "ASH"
  SIZE: 3-5/8" X 2-1/4" X 7-5/8"
- BASE: INTERSTATE BRICK
  "IRON STONE"
  SIZE: 3-5/8" X 7-9/16" X 15-5/8"
- 4 CANOPY: ALPOLIC METAL PANELS "BONE WHITE"
- WINDOW MULLIONS: DARK BRONZE FINISH

NORTHWEST CORNER

NORTHEAST CORNER

NORTHWEST CORNER

NORTHEAST CORNER