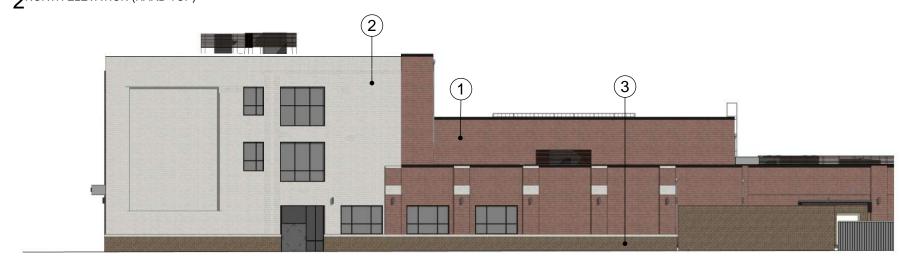

## $3^{\hbox{\scriptsize SOUTH ELEVATION (EAST BRIGHTSIDE STREET)}}$

CANOPY: ALPOLIC METAL PANELS "BONE WHITE"

- BODY: INTERSTATE BRICK
  "MOUNTAIN RED"
  SIZE: 3-5/8" X 2-1/4" X 7-5/8"
- ACCENT: INTERSTATE
  BRICK "ASH"
  SIZE: 3-5/8" X 2-1/4" X 7-5/8"
- BASE: INTERSTATE BRICK
  "IRON STONE"
  SIZE: 3-5/8" X 7-9/16" X 15-5/8"
- 4 CANOPY: ALPOLIC METAL PANELS "BONE WHITE"
- WINDOW MULLIONS: DARK BRONZE FINISH