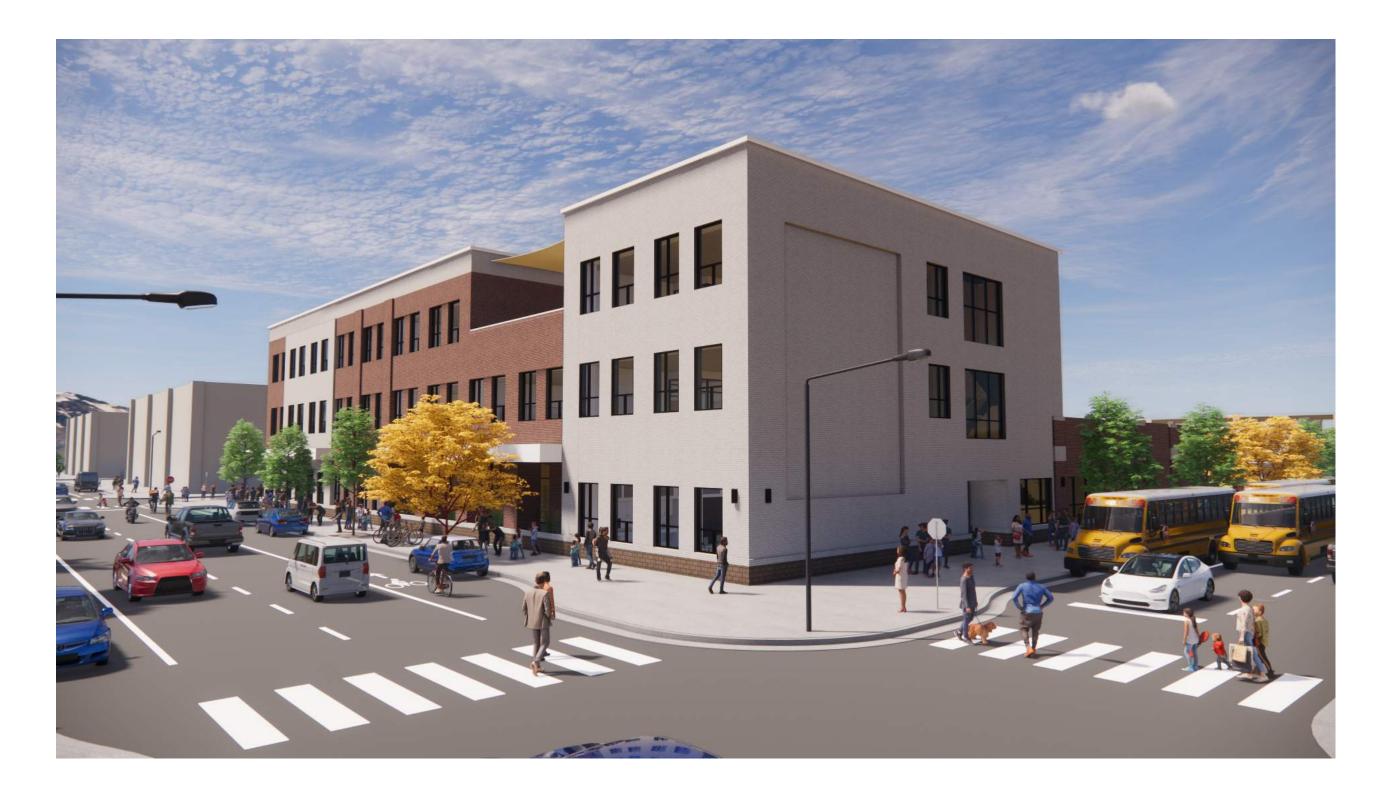

BODY: INTERSTATE BRICK "MOUNTAIN RED" SIZE: 3-5/8" X 2-1/4" X 7-5/8"





ACCENT: INTERSTATE BRICK "ASH" SIZE: 3-5/8" X 2-1/4" X 7-5/8"

2NORTH ELEVATION (EAST HAYSTACK STREET)



BASE: INTERSTATE BRICK
"IRON STONE"
SIZE: 3-5/8" X 7-9/16" X 15-5/8"





CANOPY: ALPOLIC METAL PANELS "BONE WHITE"

## $3^{\hbox{\scriptsize SOUTH ELEVATION (EAST BRIGHTSIDE STREET)}}$



## 2 NORTH ELEVATION (HARD TOP)



## 1 SOUTH ELEVATION (HARD TOP)





Boise School District | Dallas Harris Elementary School | October 28, 2021



ACCENT: INTERSTATE BRICK "ASH" SIZE: 3-5/8" X 2-1/4" X 7-5/8"



BASE: INTERSTATE BRICK "IRON STONE" SIZE: 3-5/8" X 7-9/16" X 15-5/8"



CANOPY: ALPOLIC METAL PANELS "BONE WHITE"





- BODY: INTERSTATE BRICK
  "MOUNTAIN RED"
  SIZE: 3-5/8" X 2-1/4" X 7-5/8"
- ACCENT: INTE