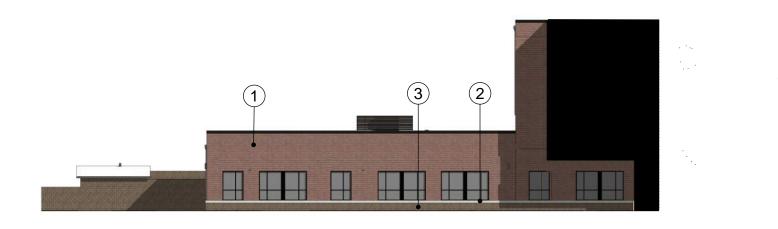

BODY: INTERSTATE BRICK "MOUNTAIN RED" SIZE: 3-5/8" X 2-1/4" X 7-5/8"





ACCENT: INTERSTATE BRICK "ASH" SIZE: 3-5/8" X 2-1/4" X 7-5/8"

2NORTH ELEVATION (EAST HAYSTACK STREET)



BASE: INTERSTATE BRICK
"IRON STONE"
SIZE: 3-5/8" X 7-9/16" X 15-5/8"





CANOPY: ALPOLIC METAL PANELS "BONE WHITE"

## $3^{\hbox{\scriptsize SOUTH ELEVATION (EAST BRIGHTSIDE STREET)}}$



## 2 NORTH ELEVATION (HARD TOP)



## 1 SOUTH ELEVATION (HARD TOP)





Boise School District | Dallas Harris Elementary School | October 28, 2021



ACCENT: INTERSTATE BRICK "ASH" SIZE: 3-5/8" X 2-1/4" X 7-5/8"



BASE: INTERSTATE BRICK "IRON STONE" SIZE: 3-5/8" X 7-9/16" X 15-5/8"



CANOPY: ALPOLIC METAL PANELS "BONE WHITE"





- BODY: INTERSTATE BRICK
  "MOUNTAIN RED"
  SIZE: 3-5/8" X 2-1/4" X 7-5/8"
- ACCENT: INTERSTATE
  BRICK "ASH"
  SIZE: 3-5/8" X 2-1/4" X 7-5/8"
- BASE: INTERSTATE BRICK
  "IRON STONE"
  SIZE: 3-5/8" X 7-9/16" X 15-5/8"
- 4 CANOPY: ALPOLIC METAL PANELS "BONE WHITE"
- WINDOW MULLIONS: DARK BRONZE FINISH





NORTHWEST CORNER



NORTHEAST CORNER



NORTHWEST CORNER



NORTHEAST CORNER