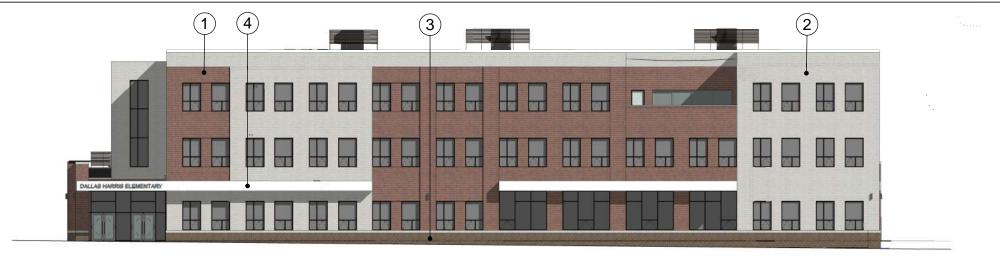

BODY: INTERSTATE BRICK "MOUNTAIN RED" SIZE: 3-5/8" X 2-1/4" X 7-5/8"

ACCENT: INTERSTATE BRICK "ASH" SIZE: 3-5/8" X 2-1/4" X 7-5/8"

2NORTH ELEVATION (EAST HAYSTACK STREET)

BASE: INTERSTATE BRICK
"IRON STONE"
SIZE: 3-5/8" X 7-9/16" X 15-5/8"

CANOPY: ALPOLIC METAL PANELS "BONE WHITE"

CANOPY: ALPOLIC METAL PANELS "BONE WHITE"

- BODY: INTERSTATE BRICK
  "MOUNTAIN RED"
  SIZE: 3-5/8" X 2-1/4" X 7-5/8"
- ACCENT: INTERSTATE
  BRICK "ASH"
  SIZE: 3-5/8" X 2-1/4" X 7-5/8"
- BASE: INTERSTATE BRICK
  "IRON STONE"
  SIZE: 3-5/8" X 7-9/16" X 15-5/8"
- 4 CANOPY: ALPOLIC METAL PANELS "BONE WHITE"
- WINDOW MULLIONS: DARK BRONZE FINISH