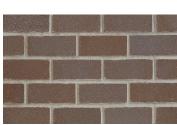

CANOPY: ALPOLIC METAL PANELS "BONE WHITE"

- BODY: INTERSTATE BRICK
  "MOUNTAIN RED"
  SIZE: 3-5/8" X 2-1/4" X 7-5/8"
- ACCENT: INTERSTATE
  BRICK "ASH"
  SIZE: 3-5/8" X 2-1/4" X 7-5/8"
- BASE: INTERSTATE BRICK
  "IRON STONE"
  SIZE: 3-5/8" X 7-9/16" X 15-5/8"
- 4 CANOPY: ALPOLIC METAL PANELS "BONE WHITE"
- WINDOW MULLIONS: DARK BRONZE FINISH