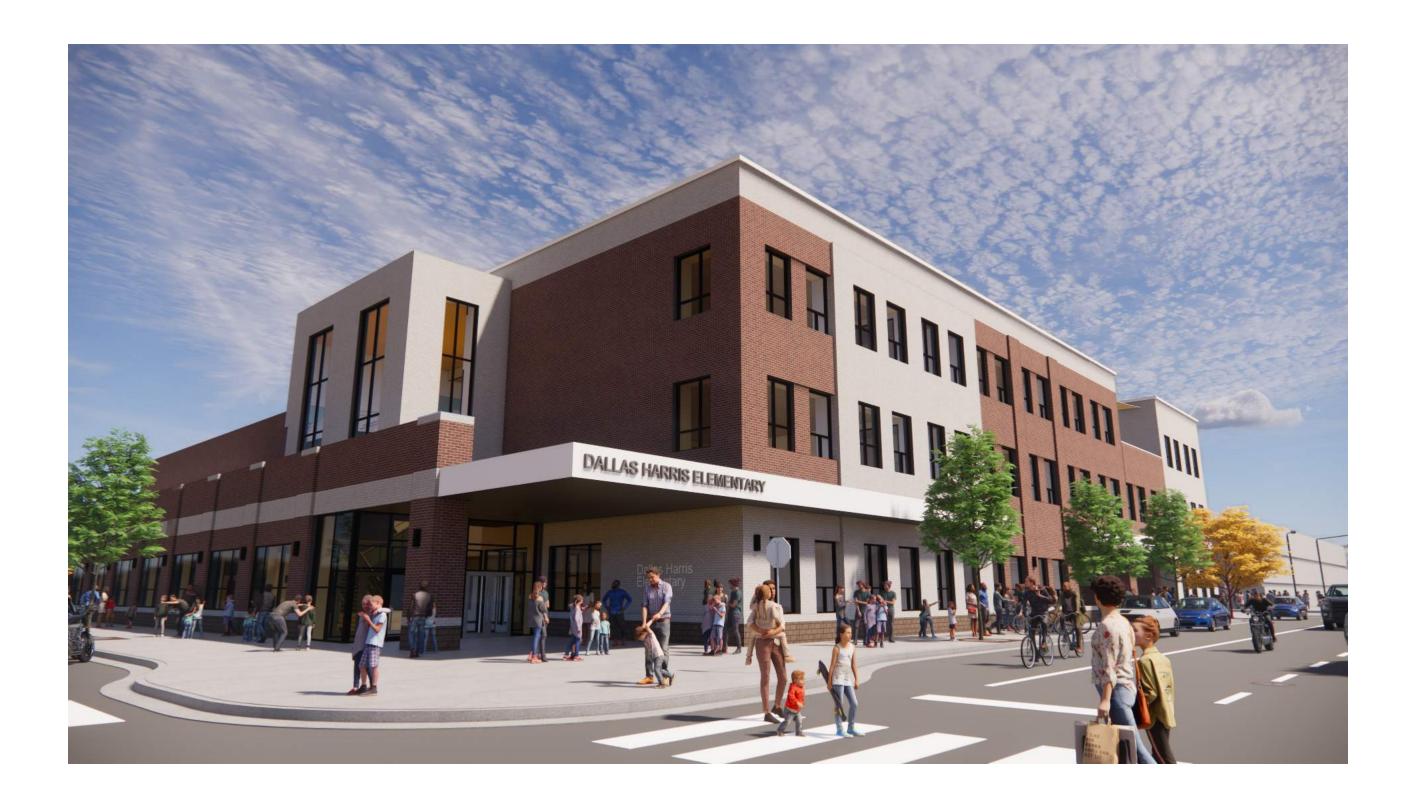

BODY: INTERSTATE BRICK "MOUNTAIN RED" SIZE: 3-5/8" X 2-1/4" X 7-5/8"





ACCENT: INTERSTATE BRICK "ASH" SIZE: 3-5/8" X 2-1/4" X 7-5/8"

2NORTH ELEVATION (EAST HAYSTACK STREET)



BASE: INTERSTATE BRICK
"IRON STONE"
SIZE: 3-5/8" X 7-9/16" X 15-5/8"





CANOPY: ALPOLIC METAL PANELS "BONE WHITE"

## $3^{\hbox{\scriptsize SOUTH ELEVATION (EAST BRIGHTSIDE STREET)}}$



## 2 NORTH ELEVATION (HARD TOP)



## 1 SOUTH ELEVATION (HARD TOP)





Boise School District | Dallas Harris Elementary School | October 28, 2021



ACCENT: INTERSTATE BRICK "ASH" SIZE: 3-5/8" X 2-1/4" X 7-5/8"



BASE: INTERSTATE BRICK "IRON STONE" SIZE: 3-5/8" X 7-9/16" X 15-5/8"



CANOPY: ALPOLIC METAL PANELS "BONE WHITE"





- BODY: INTERSTATE BRICK
  "MOUNTAIN RED"
  SIZE: 3-5/8" X 2-1/4" X 7-5/8"
- ACCE