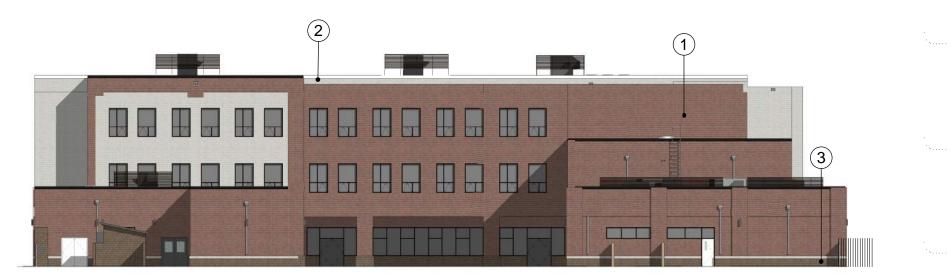

BODY: INTERSTATE BRICK "MOUNTAIN RED" SIZE: 3-5/8" X 2-1/4" X 7-5/8"

ACCENT: INTERSTATE BRICK "ASH" SIZE: 3-5/8" X 2-1/4" X 7-5/8"

2NORTH ELEVATION (EAST HAYSTACK STREET)

BASE: INTERSTATE BRICK
"IRON STONE"
SIZE: 3-5/8" X 7-9/16" X 15-5/8"

CANOPY: ALPOLIC METAL PANELS "BONE WHITE"