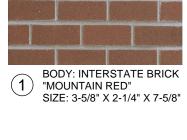

BODY: INTERSTATE BRICK "MOUNTAIN RED" SIZE: 3-5/8" X 2-1/4" X 7-5/8"

ACCENT: INTERSTATE BRICK "ASH" SIZE: 3-5/8" X 2-1/4" X 7-5/8"

2NORTH ELEVATION (EAST HAYSTACK STREET)

BASE: INTERSTATE BRICK
"IRON STONE"
SIZE: 3-5/8" X 7-9/16" X 15-5/8"