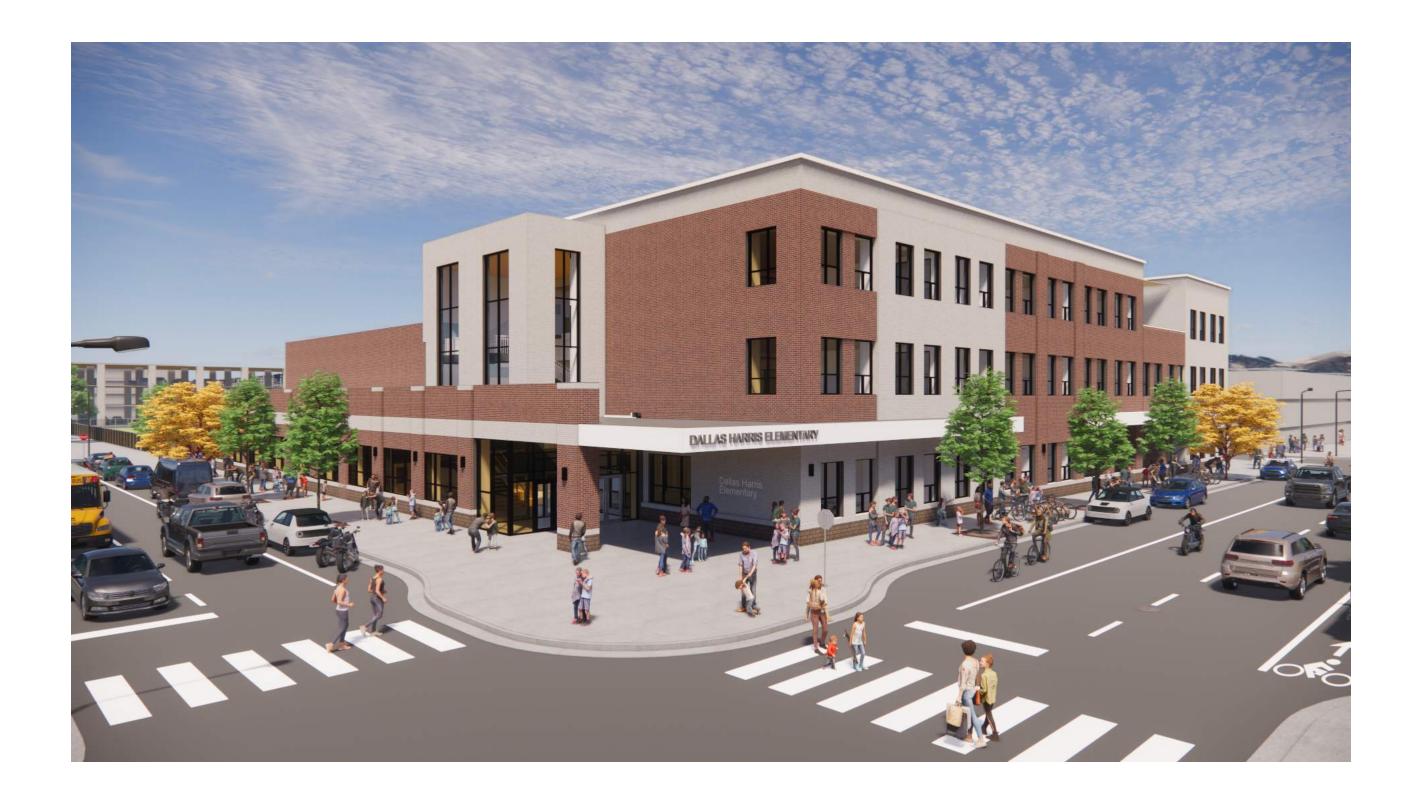

BODY: INTERSTATE BRICK "MOUNTAIN RED" SIZE: 3-5/8" X 2-1/4" X 7-5/8"





ACCENT: INTERSTATE BRICK "ASH" SIZE: 3-5/8" X 2-1/4" X 7-5/8"

2NORTH ELEVATION (EAST HAYSTACK STREET)



BASE: INTERSTATE BRICK
"IRON STONE"
SIZE: 3-5/8" X 7-9/16" X 15-5/8"





CANOPY: ALPOLIC METAL PANELS "BONE WHITE"

## $3^{\hbox{\scriptsize SOUTH ELEVATION (EAST BRIGHTSIDE STREET)}}$



## 2 NORTH ELEVATION (HARD TOP)



## 1 SOUTH ELEVATION (HARD TOP)





Boise School District | Dallas Harris Elementary School | October 28, 2021



ACCENT: INTERSTATE BRICK "ASH" SIZE: 3-5/8" X 2-1/4" X 7-5/8"



BASE: INTERSTATE BRICK "IRON STONE" SIZE: 3-5/8" X 7-9/16" X 15-5/8"



CANOPY: ALPOLIC METAL PANELS "BONE WHITE"





- BODY: INTERSTATE BRICK
  "MOUNTAIN RED"
  SIZE: 3-5/8" X 2-1/4" X 7-5/8"
- ACCENT: