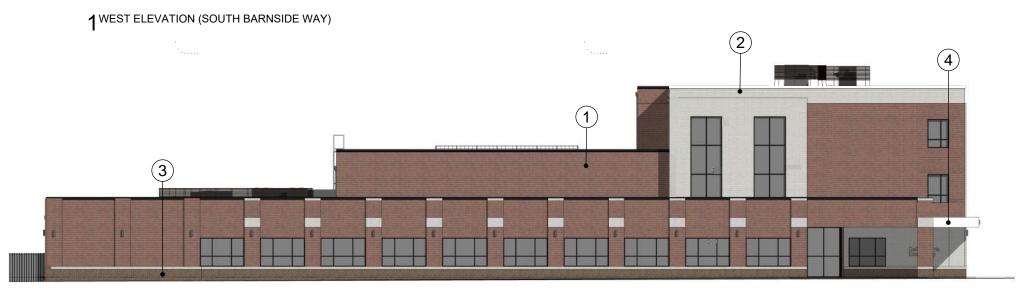

## $3^{\hbox{\scriptsize SOUTH ELEVATION (EAST BRIGHTSIDE STREET)}}$

## 2 NORTH ELEVATION (HARD TOP)

## 1 SOUTH ELEVATION (HARD TOP)

Boise School District | Dallas Harris Elementary School | October 28, 2021

ACCENT: INTERSTATE BRICK "ASH" SIZE: 3-5/8" X 2-1/4" X 7-5/8"

BASE: INTERSTATE BRICK "IRON STONE" SIZE: 3-5/8" X 7-9/16" X 15-5/8"