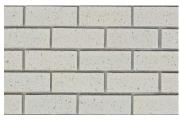

CANOPY: ALPOLIC METAL PANELS "BONE WHITE"

- BODY: INTERSTATE BRICK
  "MOUNTAIN RED"
  SIZE: 3-5/8" X 2-1/4" X 7-5/8"
- ACCENT: INTERSTATE
  BRICK "ASH"
  SIZE: 3-5/8" X 2-1/4" X 7-5/8"
- BASE: INTERSTATE BRICK
  "IRON STONE"
  SIZE: 3-5/8" X 7-9/16" X 15-5/8"
- 4 CANOPY: ALPOLIC METAL PANELS "BONE WHITE"
- WINDOW MULLIONS: DARK BRONZE FINISH