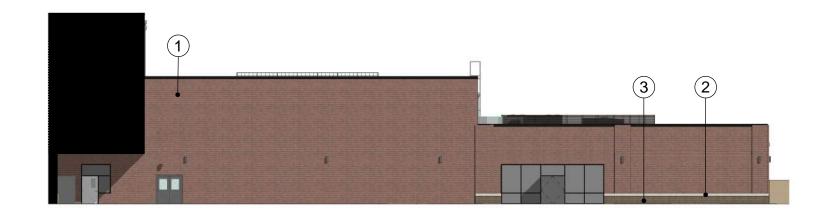

## 1 SOUTH ELEVATION (HARD TOP)

Boise School District | Dallas Harris Elementary School | October 28, 2021

ACCENT: INTERSTATE BRICK "ASH" SIZE: 3-5/8" X 2-1/4" X 7-5/8"

BASE: INTERSTATE BRICK "IRON STONE" SIZE: 3-5/8" X 7-9/16" X 15-5/8"